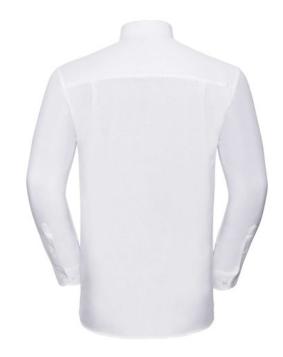

# RUSSELL EASY CARE OXFORD MEN'S LS ECARE OXFRD SHIRT, LONG SLEEVE SHIRT

### **Specification**

RUSSELL Men's Long Sleeve Shirt EASY CARE OXFORD.Ideal choice for corporate wear because everyone looks good.Classical collar with or without buttons, two buttons on cuff.70% Cotton / 30% Oxford polyester, 130/135 g / m2.Wash at 40 degrees.EASY CARE - dries quickly, easy to iron white 15.5/39/40