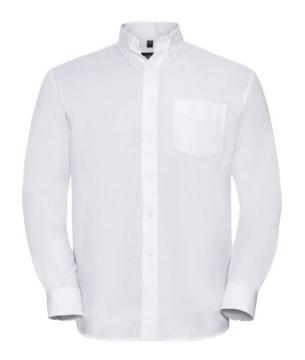

# RUSSELL EASY CARE OXFORD MEN'S LS ECARE OXFRD SHIRT, LONG SLEEVE SHIRT

### **Specification**

RUSSELL Men's Long Sleeve Shirt EASY CARE OXFORD.Ideal choice for corporate wear because everyone looks good.Classical collar with or without buttons, two buttons on cuff.70% Cotton / 30% Oxford polyester, 130/135 g / m2.Wash at 40 degrees.EASY CARE - dries quickly, easy to iron white 15.5/39/40